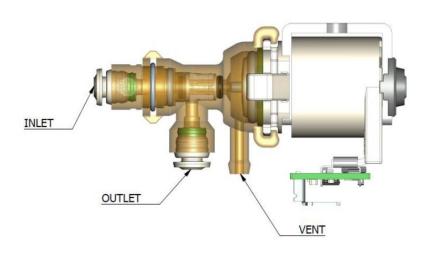

ries**

## 3/2 way Solenoid Valve with medium separation for Coffee application



## R4 Series 3/2 way valve



#### **Product Highlights**

- Medium separation
- Easy installation
- Self-cleaning System
- Minimum heat loss
- UL approved coil available
- Use of materials in accordance to NSF
- Corrosion resistant & increased service life





### R4 Series 3/2 way valve



#### **Technical Information**

- Suitable for fluids and steam
- Valve body made of PPSU
- Max. operating temperature 140°C
- Max. operating pressure 18 bar
- Max. back pressure 10 bar
- Nominal Diameter: 2mm
- Connection sizes: IN Quick Connect 4mm –
  OUT Quick Connect 4mm Vent Hose Tail
- Voltage: 24VDC 22W
- ED: 100%









#### Flow Rate

#### Hydraulic circuit

#### INSTALLATION ADVICE FOR OPTIMIZE CLEANING









# NOTHING GREAT HAS EVER BEEN DONE WITHOUT PASSION



www.rpesrl.it