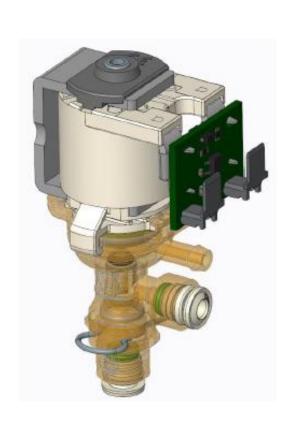

#### **R4 Series**

## 3/2 way Solenoid Valve with medium separation for Coffee application



## R4 Series 3/2 way valve



#### **Product Highlights**

- Medium separation
- Easy installation
- Self-cleaning System
- Minimum heat loss
- UL approved coil available
- Use of materials in accordance to NSF
- Corrosion resistant & increased service life





### R4 Series 3/2 way valve



#### **Technical Information**

- Suitable for fluids and steam
- Valve body made of PPSU
- Max. operating temperature 140°C
- Max. operating pressure 18 bar
- Max. back pressure 10 bar
- Nominal Diameter: 2mm
- Connection sizes: IN Quick Connect 4mm –
  OUT Quick Connect 4mm Vent Hose Tail
- Voltage: 24VDC 22W
- ED: 100%









#### Flow Rate

#### Hydraulic circuit

#### INSTALLATION ADVICE FOR OPTIMIZE CLEANING









# NOTHING GREAT HAS EVER BEEN DONE WITHOUT PASSION



www.rpesrl.it