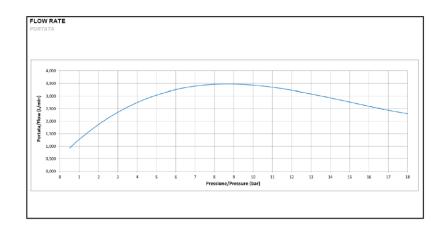

Series**

## 3/2 way Solenoid Valve with medium separation for Coffee application



## R4 Series 3/2 way valve



#### **Product Highlights**

- Medium separation
- Easy installation
- Self-cleaning System
- Minimum heat loss
- UL approved coil available
- Use of materials in accordance to NSF
- Corrosion resistant & increased service life





### R4 Series 3/2 way valve



#### **Technical Information**

- Suitable for fluids and steam
- Valve body made of PPSU
- Max. operating temperature 140°C
- Max. operating pressure 18 bar
- Max. back pressure 10 bar
- Nominal Diameter: 2mm
- Connection sizes: IN Quick Connect 4mm –
  OUT Quick Connect 4mm Vent Hose Tail
- Voltage: 24VDC 22W
- ED: 100%









#### Flow Rate

#### Hydraulic circuit

#### INSTALLATION ADVICE FOR OPTIMIZE CLEANING









# NOTHING GREAT HAS EVER BEEN DONE WITHOUT PASSION



www.rpesrl.it