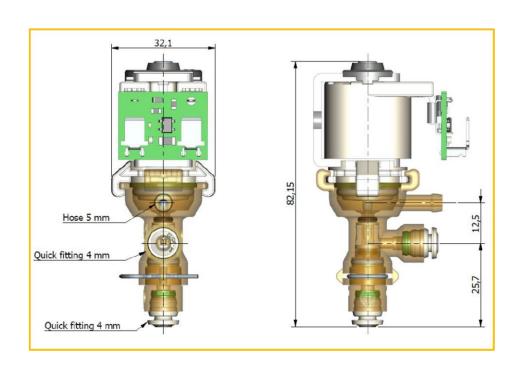

#### **Technical Information**

- Suitable for fluids and steam
- Valve body made of PPSU
- Max. operating temperature 140°C
- Max. operating pressure 18 bar
- Max. back pressure 10 bar
- Nominal Diameter: 2mm
- Connection sizes: IN Quick Connect 4mm –
  OUT Quick Connect 4mm Vent Hose Tail
- Voltage: 24VDC 22W
- ED: 100%